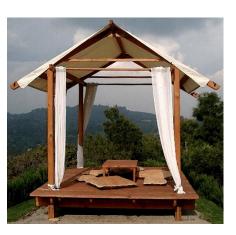

# Wide TeaHouse – Features, Specifications & Options

#### **Features of the Wide TeaHouse:**

- 8ft x 10ft floor made of 2 x 6 Douglas Fir planking
  - "Ivory" roof made of high-quality marine fabric, waterproof, mildew & UV resistant, dimensionally stable, fabric warranted for 5 years
- Douglas Fir posts & beams handcrafted in Ojai, California
- All parts sanded & finished with stains by <u>Penofin Stains</u> your choice of: *Western Red Cedar, Mission Brown, Sierra, Mahogany, or Nantucket Mist*
- Comprehensive illustrated instructions & easy assembly
- Price: \$3,600
  - Free Local Delivery in nearby Southern California
  - Shipping Nationwide to other U.S. destinations

## Some key dimensions for the Wide TeaHouse:

- "Footprint" of posts on the ground: ~ 8' 2" x 6' 7"
- Overall height & length: 10 feet tall x 10 feet long
- Overall width: floor -8'0'' / roof trusses -10'9''
- "Internal" dimensions between posts: ~ 8 feet x 6 feet
- Dimensions of "main deck": 8 feet x 8 feet
- Two "porches" on ends: 1 foot x 6 feet each