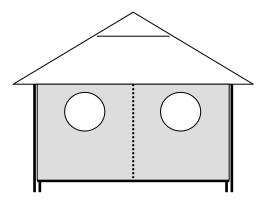

"Picture Window" Wall – plain or with Zipout Window over Screen

Compound Wall – "Porthole Windows" with center Zippered Entrance

Compound "Moon Window" Wall over Screen Wall
- both with offset Zippered Entrances