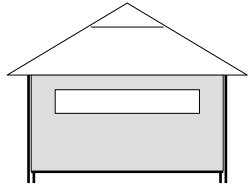

## **EAST-WEST TEAHOUSE**

P.O. Box 923 Ojai, California 93024

Direct: 805.646.7355 - Cell: 805.300.8600

Email: <u>Stephen@EastWestTeaHouse.net</u> - Website: <u>www.EastWestTeaHouse.net</u>

Window Walls on a **Tea Room** protect against wind and temperature, all while letting in the light and view – and with the optional Zipout Window, the clear vinyl opens and closes with a touch to let in fresh air through a Screen.

"Picture Window" Wall – plain or with Zipout Window over Screen

Compound Wall – "Porthole Windows" with center Zippered Entrance

Compound "Moon Window" Wall over Screen Wall
- both with offset Zippered Entrances