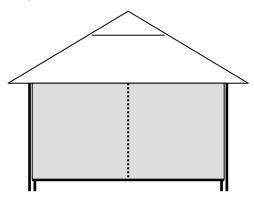

To give you a better idea of the many possibilities, here are a few examples of how a Zippered Entrance Wall can be configured on a **Tea Room:** 

Both Sides Down – Zipped Together

Both Sides Pinned Back at the Corners

Both Sides Tied Back

One Side Down, One Side Pinned Back at the Corner

One Side Down, One Side Rolled Up

Both Sides Rolled Up