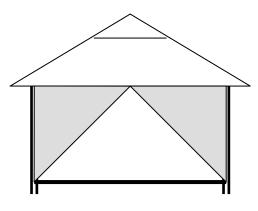

To give you a better idea of the many possibilities, here are a few examples of how a Zippered Entrance Wall can be configured on a **Tea Room:** 

Both Sides Down – Zipped Together

Both Sides Pinned Back at the Corners

Both Sides Tied Back

One Side Down, One Side Pinned Back at the Corner

One Side Down, One Side Rolled Up

Both Sides Rolled Up