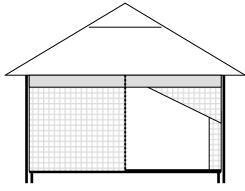

Full-size Screen Walls can come Plain (solid) or with a Zippered Entrance, and can be hung alone or on the same side as any regular wall – allowing the **Tea Room** to go easily from an open pavilion, to a screened in *lanai*, to a cozy "cabin," all within seconds, all without tools – giving you the maximum in flexibility, responsiveness and comfort.

"Moon Window" Wall – plain or with Zipout Window over Screen

Compound Wall – "Moon Window" with center Zippered Entrance

Screen Wall – plain or with Zippered Entrance (shown here with regular Wall rolled up)