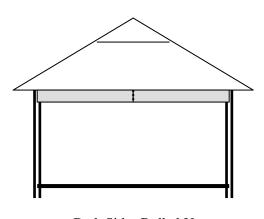

## **EAST-WEST TEAHOUSE**

P.O. Box 923 Ojai, California 93024

Direct: 805.646.7355 - Cell: 805.300.8600

Email: <u>Stephen@EastWestTeaHouse.net</u> - Website: <u>www.EastWestTeaHouse.net</u>

Window Walls on a **Tea Room** protect against wind and temperature, all while letting in the light and view – and with the optional Zipout Window, the clear vinyl opens and closes with a touch to let in fresh air through a Screen.