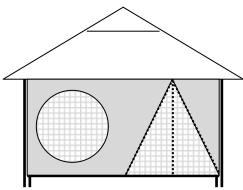

"Moon Window" Wall – plain or with Zipout Window over Screen

Compound Wall – "Moon Window" with center Zippered Entrance

Screen Wall – plain or with Zippered Entrance (shown here with regular Wall rolled up)