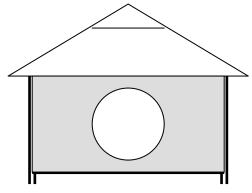

"Picture Window" Wall – plain or with Zipout Window over Screen

Compound Wall – "Porthole Windows" with center Zippered Entrance

Compound "Moon Window" Wall over Screen Wall
- both with offset Zippered Entrances