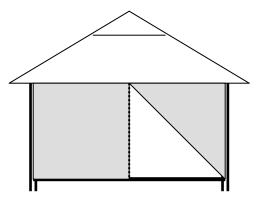

To give you a better idea of the many possibilities, here are a few examples of how a Zippered Entrance Wall can be configured on a **Tea Room:** 

Both Sides Down – Zipped Together

Both Sides Pinned Back at the Corners

Both Sides Tied Back

One Side Down, One Side Pinned Back at the Corner

One Side Down, One Side Rolled Up

Both Sides Rolled Up