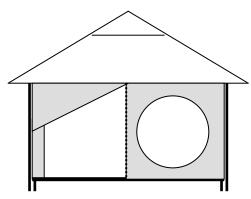

"Picture Window" Wall – plain or with Zipout Window over Screen

Compound Wall – "Porthole Windows" with center Zippered Entrance

Compound "Moon Window" Wall over Screen Wall
- both with offset Zippered Entrances