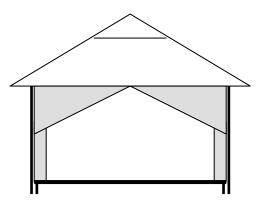

To give you a better idea of the many possibilities, here are a few examples of how a Zippered Entrance Wall can be configured on a **Tea Room:** 

Both Sides Down – Zipped Together

Both Sides Pinned Back at the Corners

Both Sides Tied Back

One Side Down, One Side Pinned Back at the Corner

One Side Down, One Side Rolled Up

Both Sides Rolled Up