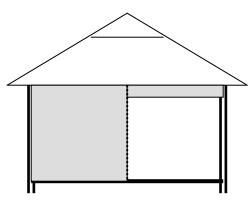

To give you a better idea of the many possibilities, here are a few examples of how a Zippered Entrance Wall can be configured on a **Tea Room:** 

Both Sides Down – Zipped Together

Both Sides Pinned Back at the Corners

Both Sides Tied Back

One Side Down, One Side Pinned Back at the Corner

One Side Down, One Side Rolled Up

Both Sides Rolled Up