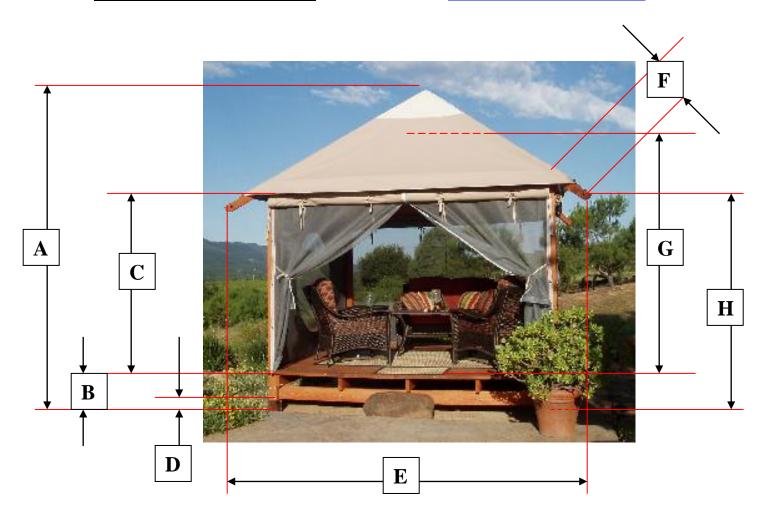

## Tea Room - Dimensions: Height, Roof, Deck, Rafters, Side Opening, etc.

- from **EAST-WEST TEAHOUSE** - 805.646.7355 - www.EastWestTeaHouse.net

- A. Overall Height from bottom of posts to peak of roof: 12' 2" (146")
- B. Deck Height bottom of posts to top surface of deck: 1' 6" (18")
- C. Opening Height top to deck to bottom of roof joist: 6' 2.5" (74.5")
- D. Ground Clearance bottom of post to lower floor joist: 5.5"
- E. Width of Roof Structure tip of rafter to tip of rafter: 12' 6" (150")
- F. Length of Rafter Extension corner post to tip of rafter: 1' 9" (21")
- G. Inside Head Roof deck to lower cross tie (not shown): 8' 3.5" (99.5")
- H. Rafter Clearance bottom of post to end of rafter: ~ 7' 0" (~ 84")