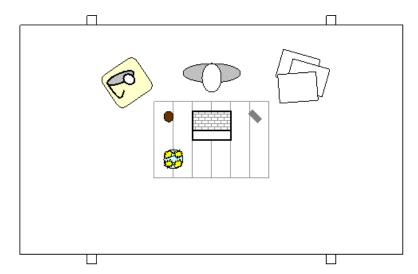

As an outdoor office, workspace, or artist's studio – with the *Kotatsu Table* up as a desktop.