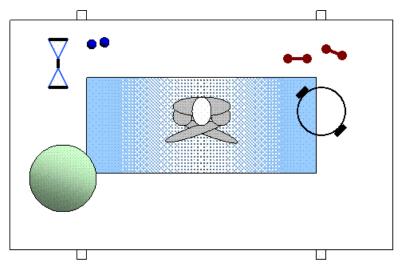

As a yoga pavilion, meditation space, or exercise platform – on a level deck, with the *Kotatsu* down.

Lower the *Kotatsu Table* and there's plenty of room for a queen-sized bed or futon for outdoor sleeping.