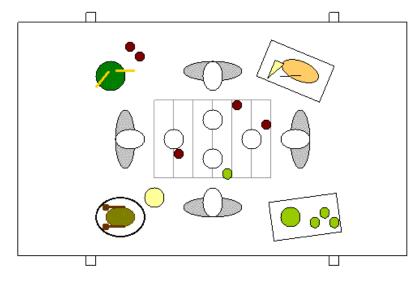

## from EAST -WEST TEAHOUSE - 805.646.7355 - www.EastWestTeaHouse.net

The 6-foot by 10-foot deck of an Original TeaHouse is generous and flexible enough for a wide variety of uses:

As a dining pavilion – a modest 3' x 2' *Kotatsu Table* will readily accommodate a full meal with four adults.