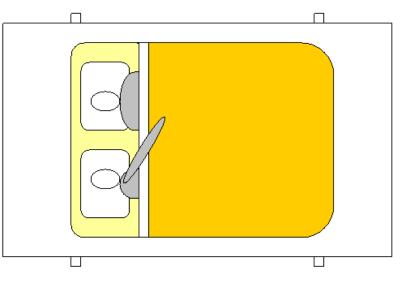

As a yoga pavilion, meditation space, or exercise platform – on a level deck, with the *Kotatsu* down.

Lower the *Kotatsu Table* and there's plenty of room for a queen-sized bed or futon for outdoor sleeping.